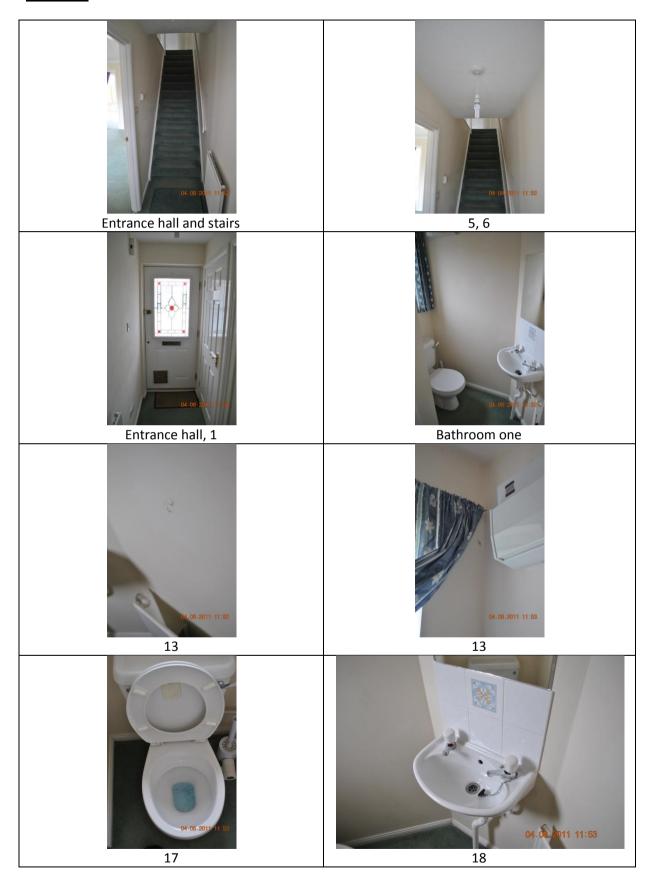

## **Entrance hall**

| 1 Door        | Front door –wood with white gloss paint. Single    |  |
|---------------|----------------------------------------------------|--|
|               | pane of double glazed glass in top half of door    |  |
|               | (see picture for design).                          |  |
|               | Dent right hand side at knee height, two dents     |  |
|               | on left side at similar height. Black edged silver |  |
|               | coloured numbers '97', the metal numbers are       |  |
|               | tarnished.                                         |  |
|               | Dirt mark on top of door.                          |  |
|               | Tarnished gold coloured ERA lock with paint        |  |
|               | marks and chips around.                            |  |
|               | ERA 'Chub' style lock – tarnished bronze           |  |
|               | coloured metal.                                    |  |
|               | Gold coloured metal letter box with white tape     |  |
|               | to left and right sides of flap.                   |  |
|               | Cat-flap in bottom right of door covered over      |  |
|               | with brown packing tape on both sides (sticky      |  |
|               | marks and dark mark near cat-flap on inside).      |  |
|               | Gold coloured draft excluder along bottom of       |  |
|               | door.                                              |  |
|               | Upside down white plastic coat hook above glass    |  |
|               | on entrance hall side of door.                     |  |
| 2 Floor       | Green carpet – worn on walkway.                    |  |
|               | Large green carpet mat                             |  |
| 3 Skirting    | Wooden, white gloss painted.                       |  |
| boards and    | Small mark above door to downstairs bathroom.      |  |
| door surround | Marks to right side of door surround to            |  |
|               | downstairs bathroom.                               |  |
|               |                                                    |  |
|               | Chip to left side of door surround to living room, |  |
|               | mid height.                                        |  |
|               |                                                    |  |
|               | Chip to skirting board on right wall near bottom   |  |
|               | of stairs.                                         |  |
|               | Scuff mark on skirting board near radiator and     |  |
|               | below plug socket.                                 |  |
| 4 Walls       | All magnolia emulsion – assumed empty of           |  |
| T VValls      | marks and fixtures unless mentioned.               |  |
|               | marks and fixtures unless mentioned.               |  |
|               | Door alcove – cracking around edge of alcove       |  |
|               | next to door.                                      |  |
| <u> </u>      |                                                    |  |

## **Bathroom One**

| 10 Door                              | Wood painted with white gloss. Gold coloured handles on both sides. Twist lock. Single white plastic hook on bathroom side of door. Small dark mark and chip near handle on bathroom side. Both handles show some signs of wear.                                                                                                                                                                                                                                           |  |
|--------------------------------------|----------------------------------------------------------------------------------------------------------------------------------------------------------------------------------------------------------------------------------------------------------------------------------------------------------------------------------------------------------------------------------------------------------------------------------------------------------------------------|--|
| 11 Floor                             | Green carpet.                                                                                                                                                                                                                                                                                                                                                                                                                                                              |  |
| 12 Skirting boards and door surround | Wooden, white gloss painted.                                                                                                                                                                                                                                                                                                                                                                                                                                               |  |
| 13 Walls                             | All magnolia emulsion – assumed empty of marks and fixtures unless mentioned.  Door wall – evidence of re-painting near bottom.  Window wall – crack to left above and below curtain rail. Chip in wall below right side of curtain rail. Cobwebs. Paint defects behind toilet pipes. Scuff mark below window sill.  White plastic curtain rail held in place with two nails that fall off wall when you attempt to draw the curtains. Curtains are blue patterned without |  |
|                                      | backing.  Opposite wall – paint defects and evidence of re-                                                                                                                                                                                                                                                                                                                                                                                                                |  |

| Tenant Initial(s) | Landlord Initial(s) |  |
|-------------------|---------------------|--|
|-------------------|---------------------|--|

04/08/2011 Page **4** of **35** 

|            | painting. Light scuff bottom middle. Grey fuse box.                                                                                                                                                                                                                      |  |
|------------|--------------------------------------------------------------------------------------------------------------------------------------------------------------------------------------------------------------------------------------------------------------------------|--|
|            | Angled wall – paint defects, black mark below sink on right. Rectangular mirror.                                                                                                                                                                                         |  |
|            | Right wall – badly painted over defect in middle.                                                                                                                                                                                                                        |  |
| 14 Ceiling | White Artex with pull cord light switch. Paint cracking on painted over nails near light switch. Cobwebs                                                                                                                                                                 |  |
| 15 Lights  | Single light fitting – regular bulb. Dusty magnolia square shade.                                                                                                                                                                                                        |  |
| 16 Heating | Radiator – white.                                                                                                                                                                                                                                                        |  |
| 17 Toilet  | White – silver coloured metal pull handle flush (works). Silver coloured plastic disk on front of cistern to                                                                                                                                                             |  |
|            | left. White plastic lid and seat. Bowl clean.                                                                                                                                                                                                                            |  |
| 18 Sink    | White – exposed pipes underneath. Six tiles behind sink, five white one patterned. Sealant clean. Black plastic plug on chain. Some tarnishing to silver coloured plug hole. Two silver coloured metal taps with white heads. Black seal around both taps is off center. |  |
| 19 Window  | Double glazed, frosted glass. White plastic surround with air vent at top, white tiled sill. Paint cracking and defects in alcove.                                                                                                                                       |  |
| 20 Other   | Loose toilet roll White plastic toilet brush and holder.                                                                                                                                                                                                                 |  |