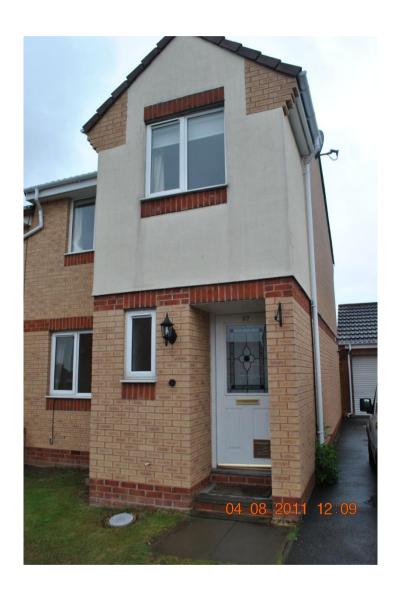

## **General Description**

A three bedroom semi-detached house, fully double glazed with central heating. There are front and rear gardens as well off road parking and a garage.

**NOTE:** All directions, unless otherwise stated are correct if standing in doorway of room looking inwards.

#### **Frontage**

| Small grass covered garden to front of property. Three drain covers set into grass. At front of grass near pavement is a well established rosemary bush and line of well maintained shrubs. Grass is recently cut with come weeds growing in it and bare patches near the row of bushes at front. |                     |
|---------------------------------------------------------------------------------------------------------------------------------------------------------------------------------------------------------------------------------------------------------------------------------------------------|---------------------|
| Small paved area between driveway and front door.                                                                                                                                                                                                                                                 |                     |
| Off road parking to right of property leading to garage. Tall weed next to white drain pipe on right side of building.                                                                                                                                                                            |                     |
| On outside wall of entrance hall is a white electricity meter panel (unlocked) with the meter inside. On the ground nearby is a brown plastic hatch with the gas meter inside (locked). The right hand hinge of the hatch is not attached to the surround.                                        |                     |
| White overflow pipe exiting property to left of front door.                                                                                                                                                                                                                                       |                     |
| To left of front door at head height is a black carriage style light fitting with eco bulb – works.                                                                                                                                                                                               |                     |
| To right of front door is a hanging basket bracket.                                                                                                                                                                                                                                               |                     |
| Step up into porch area where there is a brown brush mat with faded flower pattern. Ceiling of porch is white emulsion with dirt marks.                                                                                                                                                           |                     |
| Door surround – white gloss. Chip on left of door surround, chips and black mark on right side of                                                                                                                                                                                                 |                     |
| Tenant Initial(s)                                                                                                                                                                                                                                                                                 | Landlord Initial(s) |