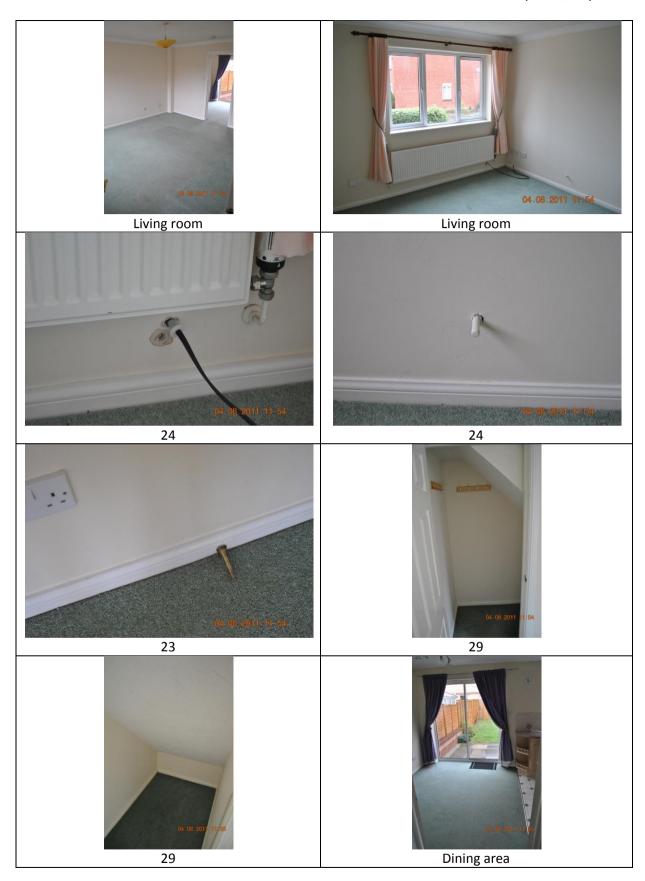

#### **Living room**

| 21 Door       | Wood painted with white gloss. Gold coloured  |  |
|---------------|-----------------------------------------------|--|
|               | handles on both sides.                        |  |
|               | Scratch near hall side handle.                |  |
|               | Grey rubber door wedge.                       |  |
| 22 Floor      | Green carpet. Furniture indents and signs of  |  |
|               | wear in middle and towards door wall.         |  |
|               |                                               |  |
|               | Orange mark near middle of wall opposite      |  |
|               | entrance.                                     |  |
| 23 Skirting   | Wooden, white gloss painted. Top of skirting  |  |
| boards and    | board magnolia.                               |  |
| door surround | Skirting board behind door has gold coloured  |  |
|               | metal spring door stopper with white tip.     |  |
|               | Kitchen/diner door surround, chip on left mid |  |
|               | height, chip above door and on right.         |  |